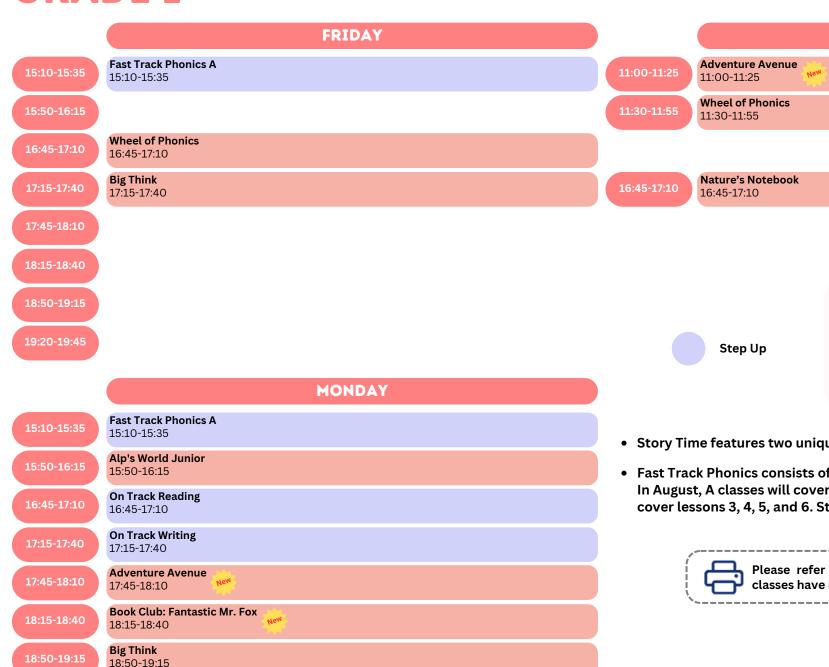

**Fossil Followers** 

11:30-11:55

- Story Time features two unique stories per week, indicated as A and B.
- Fast Track Phonics consists of 12 lessons split into A and B schedules. In August, A classes will cover lessons 9, 10, 11, and 12; B classes will cover lessons 3, 4, 5, and 6. Students can join all sessions.

12:00-12:25

**Eiken Pre-2 Reading** 

12:00-12:25

• Story Time features two unique stories per week, indicated as A and B.

• Fast Track Phonics consists of 12 lessons split into A and B schedules. In August, A classes will cover lessons 9, 10, 11, and 12; B classes will cover lessons 3, 4, 5, and 6. Students can join all sessions.

• Fast Track Phonics consists of 12 lessons split into A and B schedules. In August, A classes will cover lessons 9, 10, 11, and 12; B classes will cover lessons 3, 4, 5, and 6. Students can join all sessions.

## KA WEEKS 21-24 (7/29 - 8/25)

Please refer to KA Connect to confirm which

classes have materials to be printed.