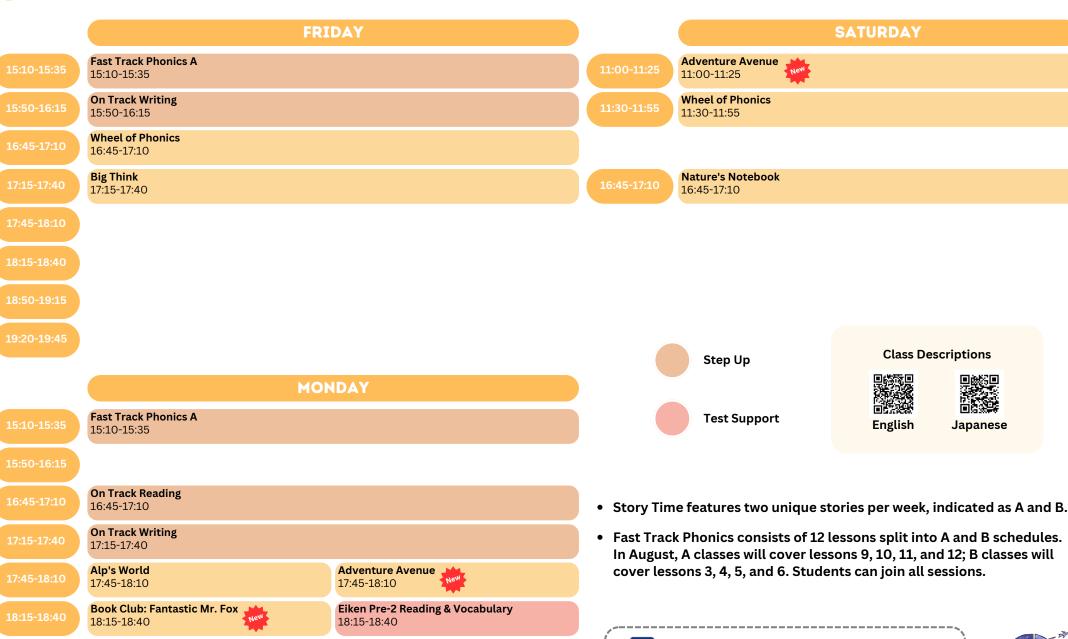

12:00-12:25

**Eiken Pre-2 Reading** 

12:00-12:25

• Story Time features two unique stories per week, indicated as A and B.

• Fast Track Phonics consists of 12 lessons split into A and B schedules. In August, A classes will cover lessons 9, 10, 11, and 12; B classes will cover lessons 3, 4, 5, and 6. Students can join all sessions.

## **KA WEEKS 21-24 (7/29 - 8/25)**

| RA        | DE Z                                                                             | •                                | RA WEERS 21-24 (7/29 - 0/2      |                                        |                                          |                    |                                                 |  |
|-----------|----------------------------------------------------------------------------------|----------------------------------|---------------------------------|----------------------------------------|------------------------------------------|--------------------|-------------------------------------------------|--|
|           |                                                                                  |                                  | WEDNESDAY                       |                                        |                                          |                    |                                                 |  |
| :10-15:35 | Story Time A<br>15:10-15:35                                                      |                                  | Wheel of Phonics<br>15:10-15:35 |                                        |                                          |                    |                                                 |  |
| 50-16:15  | Fast Track Phonics B<br>15:50-16:15                                              |                                  |                                 | Fast Track Phonics A<br>15:50-16:15    |                                          |                    | Eiken Pre-2 Reading & Vocabulary<br>15:50-16:15 |  |
| 45-17:10  | On Track Writing<br>16:45-17:10                                                  | Fossil Fol<br>16:45-17:          |                                 | Art in Color<br>16:45-17:10            |                                          |                    |                                                 |  |
| 15-17:40  |                                                                                  | Nature's Notebook<br>17:15-17:40 | Wheel of Phonics<br>17:15-17:40 | <b>Quiz Night</b> 17:15-17:40          | Connect the D<br>17:15-17:40             |                    | Fossil Followers<br>17:15-17:40                 |  |
| 5-18:10   | Eiken Pre-2 Reading & Vocabular<br>17:45-18:10                                   | Fast Trac<br>17:45-18:           | k Phonics A<br>LO               | Book Club: Fantastic Mi<br>17:45-18:10 | Book Club: Fantastic Mr. Fox 17:45-18:10 |                    |                                                 |  |
| 5-18:40   | Big Think         Fast Track Phonics B           18:15-18:40         18:15-18:40 |                                  |                                 | Alp's World<br>18:15-18:40             |                                          |                    |                                                 |  |
| 0-19:15   | <b>Quiz Night</b> 18:50-19:15                                                    | <b>Eiken 2</b> 18:50-19:         | 45                              | <b>Story Time B</b> 18:50-19:15        |                                          |                    | Nature's Notebook<br>18:50-19:15                |  |
| 0-19:45   | <b>Story Time B</b> 19:20-19:45                                                  |                                  |                                 | <b>Story Time A</b> 19:20-19:45        |                                          |                    |                                                 |  |
|           |                                                                                  | THURSDAY                         |                                 |                                        |                                          |                    |                                                 |  |
| .0-15:35  | Fast Track Phonics B 15:10-15:35  On Track Reading 15:50-16:15                   |                                  |                                 | Ste                                    | р Uр                                     | Class Descriptions |                                                 |  |
| 0-16:15   |                                                                                  |                                  |                                 | Tank                                   | t Support                                |                    |                                                 |  |
| 5-17:10   | Connect the Dots<br>16:45-17:10                                                  |                                  |                                 | Test                                   | t Support                                | English Japanese   |                                                 |  |
| L5-17:40  |                                                                                  | Adventure Avenue<br>7:15-17:40   |                                 | Story Time feat                        | tures two unique s                       | tories per wee     | ek, indicated as A and                          |  |

• Fast Track Phonics consists of 12 lessons split into A and B schedules. In August, A classes will cover lessons 9, 10, 11, and 12; B classes will cover lessons 3, 4, 5, and 6. Students can join all sessions.

## KA WEEKS 21-24 (7/29 - 8/25)

Please refer to KA Connect to confirm which

classes have materials to be printed.