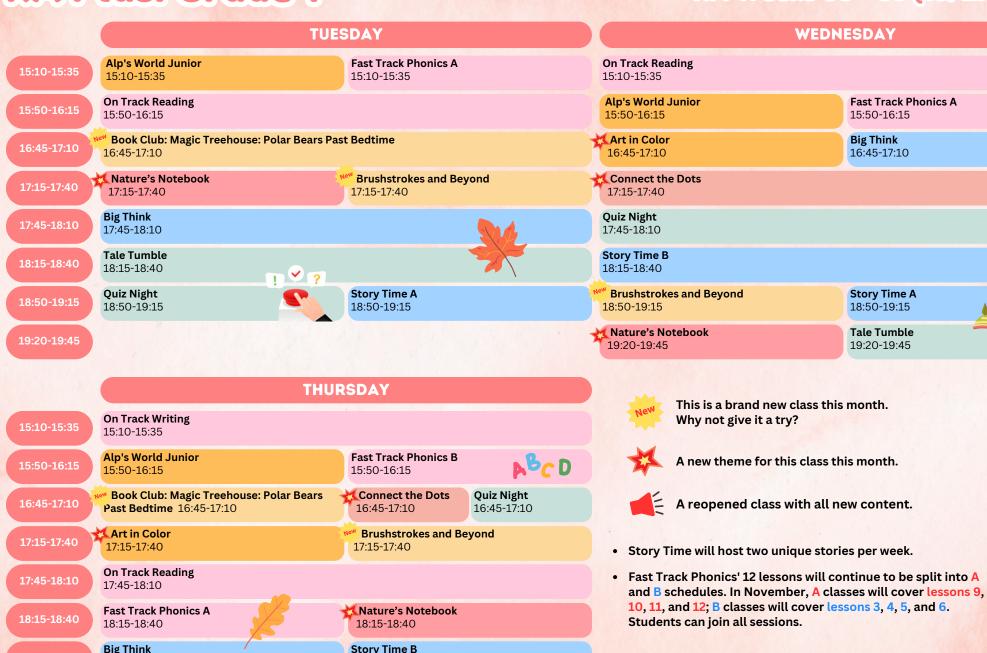

### **SATURDAY**

13:10-13:35

Brushstrokes and Beyond 13:10-13:35

13:40-14:05

Nature's Notebook 13:40-14:05

14:10-14:35

Alp's World Junior 14:10-14:35

This is a brand new class this month. Why not give it a try?

A new theme for this class this month.

A reopened class with all new content.

 Fast Track Phonics' 12 lessons will continue to be split into A and B schedules. In November, A classes will cover lessons 9, 10, 11, and 12; B classes will cover lessons 3, 4, 5, and 6. Students can join all sessions.