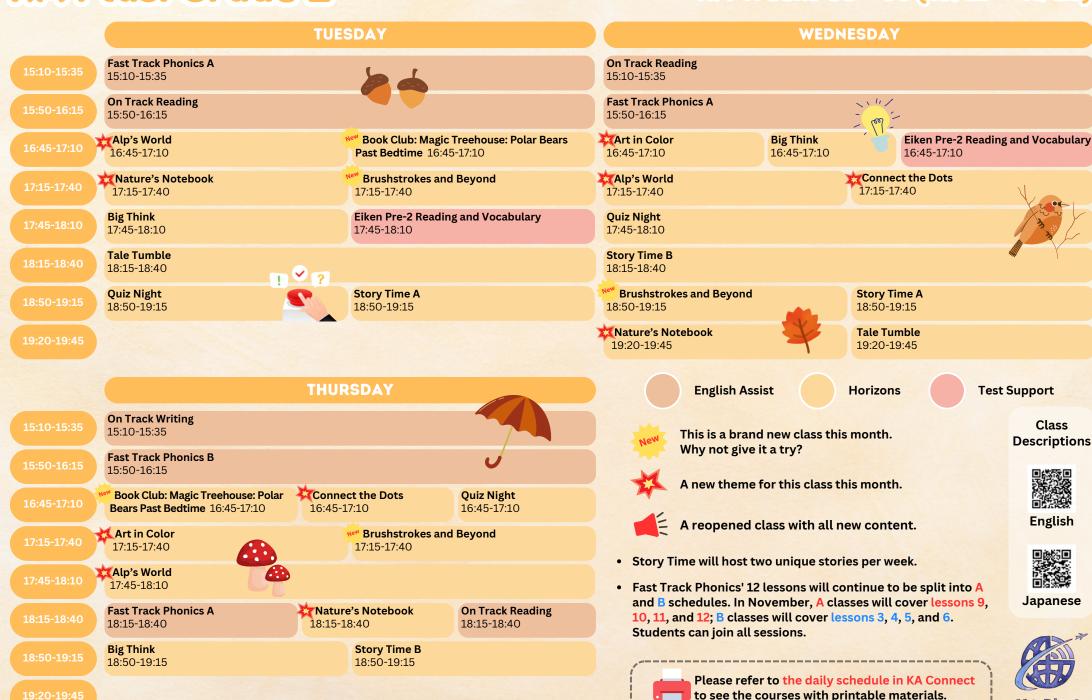

Story Time B 18:50-19:15

> Story Time A 19:20-19:45

**English Assist** 

**Horizons** 

**Test Support** 

This is a brand new class this month. Why not give it a try?

A new theme for this class this month.

A reopened class with all new content.

- · Story Time will host two unique stories per week.
- Fast Track Phonics' 12 lessons will continue to be split into A and B schedules. In November, A classes will cover lessons 9, 10, 11, and 12; B classes will cover lessons 3, 4, 5, and 6. Students can join all sessions.